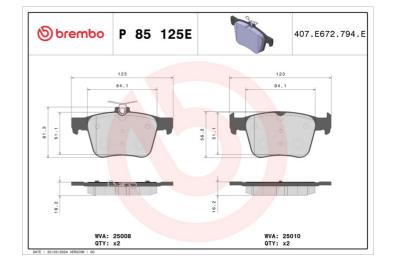

### **Technical specifications**

| EAN code                         | Axle                      | Thickness                               |
|----------------------------------|---------------------------|-----------------------------------------|
| 8020584123317                    | <b>Rear</b>               | <b>16</b> mm                            |
| Width                            | Height                    | Braking system                          |
| <b>123</b> mm                    | <b>56</b> mm              | <b>Teves</b>                            |
| Wear indicator<br><b>Without</b> | WVA number<br>25010,25008 | Accessories<br>With anti-squeal<br>shim |