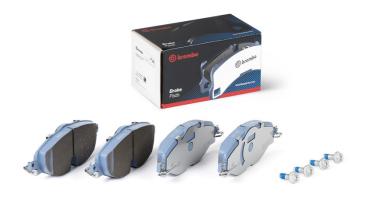

## **BRAKE PAD** P 85 147E

The P 85 147E brake pad is synonymous with reliability

The Brembo brake pad guarantees ultimate safety when braking thanks to the use of more than 100 different compounds, designed according to the type of vehicle and use. Stopping distances reduced to a minimum, maximum driving comfort and silent operation are the most important features of Brembo materials. Brembo brake pads are supplied together with an extensive range of accessories and assembly kits for professionalstandard installation.

Wear indicator WVA number Prepared for wear 25683 indicator

Accessories With anti-squeal shim With brake caliper bolts

Braking system

Thickness 20 mm

TRW