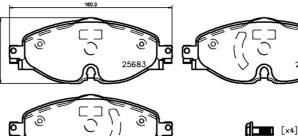

#### **Technical specifications**

| EAN code             | Axle         |
|----------------------|--------------|
| <b>8020584123379</b> | Front        |
| Width                | Height       |
| <b>160</b> mm        | <b>65</b> mm |

Wear indicator WVA number Prepared for wear 25683 indicator

Accessories With anti-squeal shim With brake caliper bolts

Braking system

Thickness 20 mm

TRW