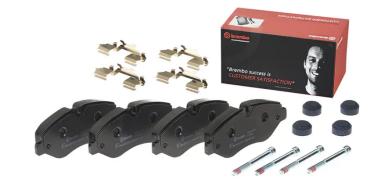

## The P A6 026 brake pad is synonymous with reliability

The Brembo brake pad guarantees ultimate safety when braking thanks to the use of more than 100 different compounds, designed according to the type of vehicle and use. Stopping distances reduced to a minimum, maximum driving comfort and silent operation are the most important features of Brembo materials. Brembo brake pads are supplied together with an extensive range of accessories and assembly kits for professional-standard installation.

- ✓ OE-equivalent
- Brembo quality
- ✓ ECE-R90 certificate
- Safety
- Performance
- ✓ Comfort
- With accessories

## **Technical specifications**

EAN code Axle Thickness 8020584062685 Front and rear 21 mm

Width Height Braking system

163 mm 67 mm Brembo

Accessories

Wear indicator
Prepared for wear indicator

29229

With brake caliper bolts
With anti-squeal