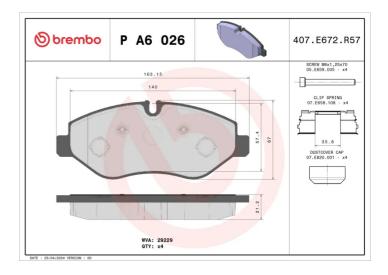

## **Technical specifications**

EAN code Axle Thickness 8020584062685 Front and rear 21 mm

Width Height Braking system

163 mm 67 mm Brembo

Accessories

Wear indicator
Prepared for wear indicator

29229

With brake caliper bolts
With anti-squeal

shim

With accessories

**COMPATIBLE VEHICLES** 