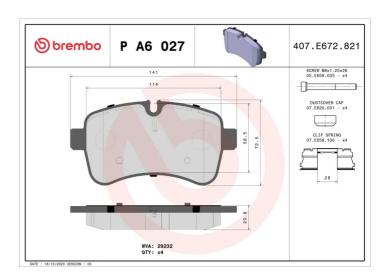

## BRAKE PAD P A6 027

## **Technical specifications**

EAN code Axle Thickness 8020584062692 Rear 21 mm

Width Height Braking system

141 mm 73 mm Brembo

Accessories

Wear indicator

Prepared for wear

29232