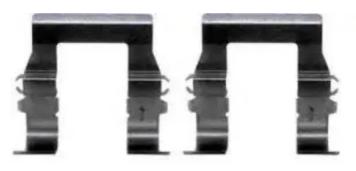

## BRAKE PAD ACCESSORY A 02 236

The A 02 236 brake pad accessory is synonymous with reliability

Brembo brake pad accessories allow for quick and safe replacement of Brembo brake pads. Replacing the accessories concurrently with the brake pads guarantees safe and silent braking system operation.

- OE-equivalent
- Brembo quality
- Safety
- Quick assembly