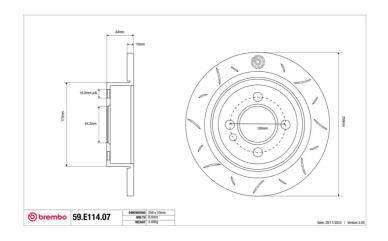

## **Technical specifications**

Diameter Thickness (TH) Height (A)
259 mm 10 mm 44 mm

Number of holes (C) Brake disc type

Centering

Solid

64 mm

Min. thickness Tightening torque Axle 8,6 mm 120 Nm Rear

Units per box EAN code