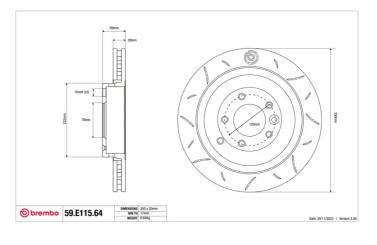

- OE-equivalent
- Brembo quality
- ECE-R90 certificate
- Safety
- Performance
- Comfort
- Sports driving
- Sporty look

| TH =Ø                     |                                  |              |
|---------------------------|----------------------------------|--------------|
| Diameter                  | Thickness (TH)                   | Height (A)   |
| <b>350</b> mm             | <b>20</b> mm                     | <b>59</b> mm |
| Number of holes (C)       | Brake disc type                  | Centering    |
| <b>5</b>                  | Solid                            | <b>79</b> mm |
| Min. thickness            | Tightening torque                | Axle         |
| <b>17</b> mm              | <b>140</b> Nm                    | <b>Rear</b>  |
| Units per box<br><b>1</b> | EAN code<br><b>8020584606384</b> |              |