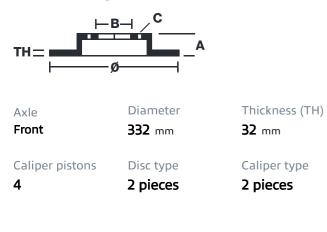

## () brembo

## UPGRADE GT KIT 1B1.7014A\_

The 1B1.7014A\_ GT kit is synonymous with superior performance

Complete braking systems, comprising components derived from the world of motorsports and offering unrivalled levels of technology on the market. They feature aluminium radial-mounted fixed calipers, with opposing pistons. Depending on the type of system and the required performance level, the calipers can either be in two-parts, monoblock or even monoblock machined from solid billet metal. The uprated brake discs can be integral (one-piece) or composite, drilled or slotted.

- Brembo quality
- Safety
- Performance
- Comfort
- Sports driving
- Sporty look

Available in 3 colours

B1.7014A1 🛑 1B1.7014A2 🛑 1B1.7014A3





## **Technical specifications**