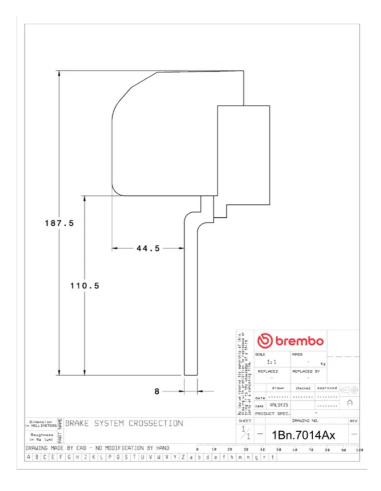

## () brembo

## UPGRADE GT KIT 1B1.7014A\_

The 1B1.7014A\_ GT kit is synonymous with superior performance

Complete braking systems, comprising components derived from the world of motorsports and offering unrivalled levels of technology on the market. They feature aluminium radial-mounted fixed calipers, with opposing pistons. Depending on the type of system and the required performance level, the calipers can either be in two-parts, monoblock or even monoblock machined from solid billet metal. The uprated brake discs can be integral (one-piece) or composite, drilled or slotted.

- Brembo quality
- Safety
- Performance
- Comfort
- Sports driving
- Sporty look

Available in 3 colours

B1.7014A1 🛑 1B1.7014A2 🛑 1B1.7014A3





## **Technical specifications**