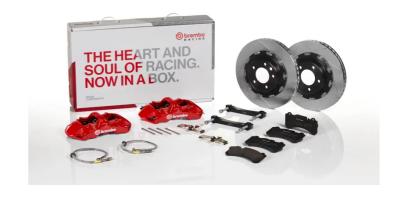

## UPGRADE GT KIT 1N2.9088A\_

## The 1N2.9088A\_ GT kit is synonymous with superior performance

Complete braking systems, comprising components derived from the world of motorsports and offering unrivalled levels of technology on the market. They feature aluminium radial-mounted fixed calipers, with opposing pistons. Depending on the type of system and the required performance level, the calipers can either be in two-parts, monoblock or even monoblock machined from solid billet metal. The uprated brake discs can be integral (one-piece) or composite, drilled or slotted.