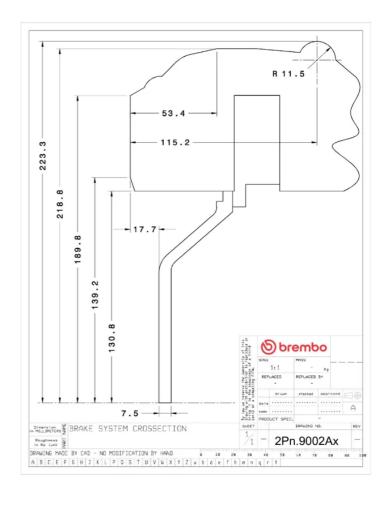

## **Technical specifications**

Axle Diameter Thickness (TH)

**Rear** 380 mm 28 mm

Caliper pistons Disc type Caliper type

4 2 pieces Monoblock