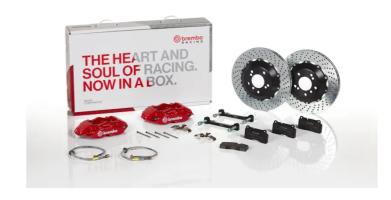

## UPGRADE GT KIT 2P1.9002A\_

## The 2P1.9002A\_ GT kit is synonymous with superior performance

Complete braking systems, comprising components derived from the world of motorsports and offering unrivalled levels of technology on the market. They feature aluminium radial-mounted fixed calipers, with opposing pistons. Depending on the type of system and the required performance level, the calipers can either be in two-parts, monoblock or even monoblock machined from solid billet metal. The uprated brake discs can be integral (one-piece) or composite, drilled or slotted.