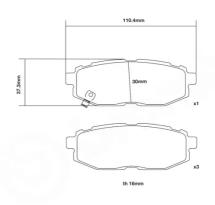

## **Technical specifications**

Width Thickness

**110** mm **16** mm

WVA number Axle 24854,25855 Rear

EAN code 8020584603093

**COMPATIBLE VEHICLES**