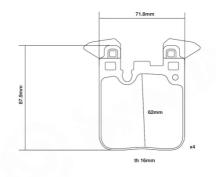

## **Technical specifications**

Width Thickness 72 mm 16 mm

Wear indicator WVA number Axle

Prepared for wear indicator 25029 Rear

EAN code **8020584604052** 

**COMPATIBLE VEHICLES**