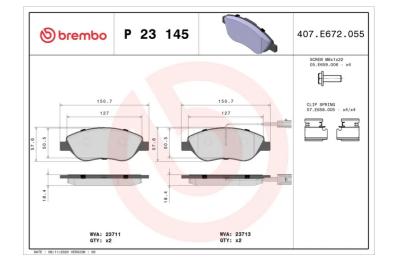

## **BRAKE PAD** P 23 145

The P 23 145 brake pad is synonymous with reliability

The Brembo brake pad guarantees ultimate safety when braking thanks to the use of more than 100 different compounds, designed according to the type of vehicle and use. Stopping distances reduced to a minimum, maximum driving comfort and silent operation are the most important features of Brembo materials. Brembo brake pads are supplied together with an extensive range of accessories and assembly kits for professionalstandard installation.

- OE-equivalent
- Brembo quality
- ECE-R90 certificate
- Safety
- Performance
- Comfort
- With accessories

| Technical specifications          |                           |                                                                                            |
|-----------------------------------|---------------------------|--------------------------------------------------------------------------------------------|
| EAN code                          | Axle                      | Thickness                                                                                  |
| 8020584108840                     | Front                     | <b>19</b> mm                                                                               |
| Width                             | Height                    | Braking system                                                                             |
| <b>151</b> mm                     | <b>57</b> mm              | <b>Bosch</b>                                                                               |
| Wear indicator<br><b>Electric</b> | WVA number<br>23711,23713 | Accessories<br>With anti-squeal<br>shim<br>With accessories<br>With brake caliper<br>bolts |