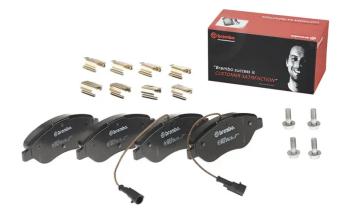

## **BRAKE PAD** P 23 145

The P 23 145 brake pad is synonymous with reliability

The Brembo brake pad guarantees ultimate safety when braking thanks to the use of more than 100 different compounds, designed according to the type of vehicle and use. Stopping distances reduced to a minimum, maximum driving comfort and silent operation are the most important features of Brembo materials. Brembo brake pads are supplied together with an extensive range of accessories and assembly kits for professionalstandard installation.

- OE-equivalent
- Brembo quality
- ECE-R90 certificate
- Safety
- Performance
- Comfort
- With accessories

| Technical specifications          |                           |                                                                                            |
|-----------------------------------|---------------------------|--------------------------------------------------------------------------------------------|
| EAN code                          | Axle                      | Thickness                                                                                  |
| 8020584108840                     | Front                     | <b>19</b> mm                                                                               |
| Width                             | Height                    | Braking system                                                                             |
| <b>151</b> mm                     | <b>57</b> mm              | <b>Bosch</b>                                                                               |
| Wear indicator<br><b>Electric</b> | WVA number<br>23711,23713 | Accessories<br>With anti-squeal<br>shim<br>With accessories<br>With brake caliper<br>bolts |