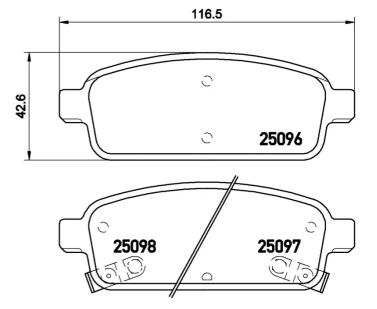

## **Technical specifications**

EAN code Thickness **8020584103500 16** mm

Width Height Braking system

117 mm 43 mm TRW

Wear indicator WVA number Accessories

Acoustic 25098,25096,25097 With anti-squeal shim