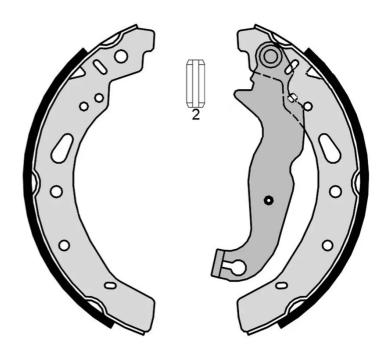

## **Technical specifications**

EAN code **8432509641194** 

**32** mm

Rear

Diameter

94

**200** mm

Width E

Braking system TRW-Lucas

Parking brake lever

With handbrake

lever

**COMPATIBLE VEHICLES** 