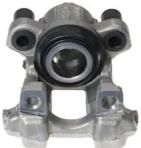

## CALIPER F 06 258

The F 06 258 caliper is synonymous with reliability

Designed to provide the same performance as new calipers, Brembo remanufactured calipers embody an alternative solution to replacing broken or worn parts with new ones. The brake caliper remanufacturing process involves cleaning and applying a surface treatment to the caliper body, and the renewing of all worn internal components with new ones. The final testing at the end of this process guarantees a Brembo certified product.

## **Technical specifications**

| EAN code          | Axle           | Diameter     |
|-------------------|----------------|--------------|
| 8020584539040     | Rear           | <b>42</b> mm |
|                   |                |              |
| Number of pistons | Braking system | Position     |
| 1                 | BOSCH          | Left         |