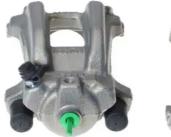

## CALIPER F 06 258

The F 06 258 caliper is synonymous with reliability

Designed to provide the same performance as new calipers, Brembo remanufactured calipers embody an alternative solution to replacing broken or worn parts with new ones. The brake caliper remanufacturing process involves cleaning and applying a surface treatment to the caliper body, and the renewing of all worn internal components with new ones. The final testing at the end of this process guarantees a Brembo certified product.

## **Technical specifications**

| EAN code          | Axle           | Diameter     |
|-------------------|----------------|--------------|
| 8020584539040     | Rear           | <b>42</b> mm |
|                   |                |              |
| Number of pistons | Braking system | Position     |
| 1                 | BOSCH          | Left         |