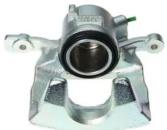

## CALIPER F 06 271

## The F 06 271 caliper is synonymous with reliability

Designed to provide the same performance as new calipers, Brembo remanufactured calipers embody an alternative solution to replacing broken or worn parts with new ones. The brake caliper remanufacturing process involves cleaning and applying a surface treatment to the caliper body, and the renewing of all worn internal components with new ones. The final testing at the end of this process guarantees a Brembo certified product.