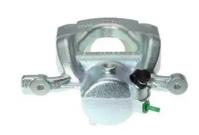

## CALIPER F 06 271

## The F 06 271 caliper is synonymous with reliability

Designed to provide the same performance as new calipers, Brembo remanufactured calipers embody an alternative solution to replacing broken or worn parts with new ones. The brake caliper remanufacturing process involves cleaning and applying a surface treatment to the caliper body, and the renewing of all worn internal components with new ones. The final testing at the end of this process guarantees a Brembo certified product.