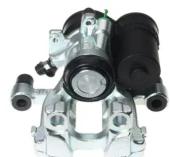

## CALIPER F 06 277

## The F 06 277 caliper is synonymous with reliability

Designed to provide the same performance as new calipers, Brembo remanufactured calipers embody an alternative solution to replacing broken or worn parts with new ones. The brake caliper remanufacturing process involves cleaning and applying a surface treatment to the caliper body, and the renewing of all worn internal components with new ones. The final testing at the end of this process guarantees a Brembo certified product.

## **Technical specifications**

| EAN code          | Axle           | Diameter     |
|-------------------|----------------|--------------|
| 8020584547427     | Rear           | <b>36</b> mm |
|                   |                |              |
| Number of pistons | Braking system | Position     |
| 1                 | ATE            | Right        |