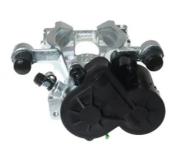

## CALIPER F 06 277

## The F 06 277 caliper is synonymous with reliability

Designed to provide the same performance as new calipers, Brembo remanufactured calipers embody an alternative solution to replacing broken or worn parts with new ones. The brake caliper remanufacturing process involves cleaning and applying a surface treatment to the caliper body, and the renewing of all worn internal components with new ones. The final testing at the end of this process guarantees a Brembo certified product.

## **Technical specifications**

| EAN code          | Axle           | Diameter     |
|-------------------|----------------|--------------|
| 8020584547427     | Rear           | <b>36</b> mm |
|                   |                |              |
| Number of pistons | Braking system | Position     |
| 1                 | ATE            | Right        |