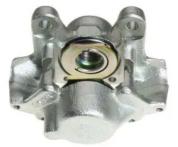

## CALIPER F 50 076

The F 50 076 caliper is synonymous with reliability

Designed to provide the same performance as new calipers, Brembo remanufactured calipers embody an alternative solution to replacing broken or worn parts with new ones. The brake caliper remanufacturing process involves cleaning and applying a surface treatment to the caliper body, and the renewing of all worn internal components with new ones. The final testing at the end of this process guarantees a Brembo certified product.

## **Technical specifications**

| EAN code          | Axle           | Diameter     |
|-------------------|----------------|--------------|
| 8020584513873     | Rear           | <b>38</b> mm |
|                   |                |              |
| Number of pistons | Braking system | Position     |
| 2                 | ATE            | Left         |