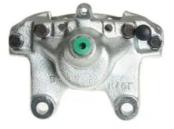

## CALIPER F 50 076

The F 50 076 caliper is synonymous with reliability

Designed to provide the same performance as new calipers, Brembo remanufactured calipers embody an alternative solution to replacing broken or worn parts with new ones. The brake caliper remanufacturing process involves cleaning and applying a surface treatment to the caliper body, and the renewing of all worn internal components with new ones. The final testing at the end of this process guarantees a Brembo certified product.

## **Technical specifications**

| EAN code          | Axle           | Diameter     |
|-------------------|----------------|--------------|
| 8020584513873     | Rear           | <b>38</b> mm |
|                   |                |              |
| Number of pistons | Braking system | Position     |
| 2                 | ATE            | Left         |