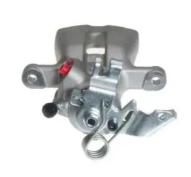

## CALIPER F 59 145

## The F 59 145 caliper is synonymous with reliability

Designed to provide the same performance as new calipers, Brembo remanufactured calipers embody an alternative solution to replacing broken or worn parts with new ones. The brake caliper remanufacturing process involves cleaning and applying a surface treatment to the caliper body, and the renewing of all worn internal components with new ones. The final testing at the end of this process guarantees a Brembo certified product.

## **Technical specifications**

| EAN code          | Axle           | Diameter     |
|-------------------|----------------|--------------|
| 8020584521540     | Rear           | <b>36</b> mm |
|                   |                |              |
| Number of pistons | Braking system | Position     |
| 1                 | LUCAS          | Right        |