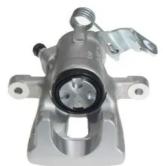

## CALIPER F 59 145

## The F 59 145 caliper is synonymous with reliability

Designed to provide the same performance as new calipers, Brembo remanufactured calipers embody an alternative solution to replacing broken or worn parts with new ones. The brake caliper remanufacturing process involves cleaning and applying a surface treatment to the caliper body, and the renewing of all worn internal components with new ones. The final testing at the end of this process guarantees a Brembo certified product.

## **Technical specifications**

| EAN code          | Axle           | Diameter     |
|-------------------|----------------|--------------|
| 8020584521540     | Rear           | <b>36</b> mm |
|                   |                |              |
| Number of pistons | Braking system | Position     |
| 1                 | LUCAS          | Right        |