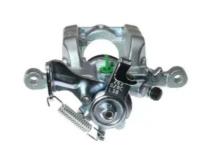

## CALIPER F 59 208

## The F 59 208 caliper is synonymous with reliability

Designed to provide the same performance as new calipers, Brembo remanufactured calipers embody an alternative solution to replacing broken or worn parts with new ones. The brake caliper remanufacturing process involves cleaning and applying a surface treatment to the caliper body, and the renewing of all worn internal components with new ones. The final testing at the end of this process guarantees a Brembo certified product.

## **Technical specifications**

| EAN code          | Axle           | Diameter     |
|-------------------|----------------|--------------|
| 8020584522172     | Rear           | <b>38</b> mm |
|                   |                |              |
| Number of pistons | Braking system | Position     |
| 1                 | ATE            | Left         |