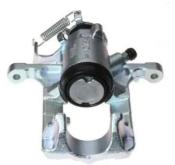

## CALIPER F 59 208

## The F 59 208 caliper is synonymous with reliability

Designed to provide the same performance as new calipers, Brembo remanufactured calipers embody an alternative solution to replacing broken or worn parts with new ones. The brake caliper remanufacturing process involves cleaning and applying a surface treatment to the caliper body, and the renewing of all worn internal components with new ones. The final testing at the end of this process guarantees a Brembo certified product.

## **Technical specifications**

| EAN code          | Axle           | Diameter     |
|-------------------|----------------|--------------|
| 8020584522172     | Rear           | <b>38</b> mm |
|                   |                |              |
| Number of pistons | Braking system | Position     |
| 1                 | ATE            | Left         |