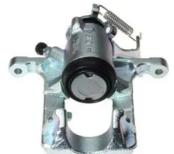

## CALIPER F 59 209

## The F 59 209 caliper is synonymous with reliability

Designed to provide the same performance as new calipers, Brembo remanufactured calipers embody an alternative solution to replacing broken or worn parts with new ones. The brake caliper remanufacturing process involves cleaning and applying a surface treatment to the caliper body, and the renewing of all worn internal components with new ones. The final testing at the end of this process guarantees a Brembo certified product.

## **Technical specifications**

| EAN code          | Axle           | Diameter     |
|-------------------|----------------|--------------|
| 8020584522189     | Rear           | <b>38</b> mm |
|                   |                |              |
| Number of pistons | Braking system | Position     |
| 1                 | ATE            | Right        |