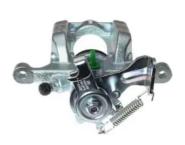

## CALIPER F 59 209

## The F 59 209 caliper is synonymous with reliability

Designed to provide the same performance as new calipers, Brembo remanufactured calipers embody an alternative solution to replacing broken or worn parts with new ones. The brake caliper remanufacturing process involves cleaning and applying a surface treatment to the caliper body, and the renewing of all worn internal components with new ones. The final testing at the end of this process guarantees a Brembo certified product.

## **Technical specifications**

| EAN code          | Axle           | Diameter     |
|-------------------|----------------|--------------|
| 8020584522189     | Rear           | <b>38</b> mm |
|                   |                |              |
| Number of pistons | Braking system | Position     |
| 1                 | ATE            | Right        |