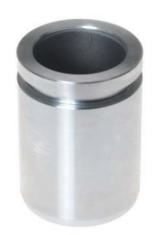

## PISTON CALIPER F PI 138

Repair kit for calipers F PI 138. The reliability of a Brembo product.

Brembo offers spare parts professionals 4 families of kits, comprising caliper components most subject to wear and deterioration, such as the sliding guide pins on floating calipers, the dust covers, the piston seals and the pistons themselves. A complete set of new components for rapid, safe and professional repairs.

## **Technical specifications**

EAN code Axle Diameter
8020584563427 Rear mm

Position Material
Left Steel

**COMPATIBLE VEHICLES**