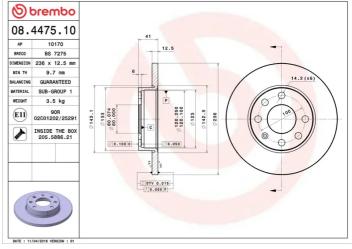

### **Technical specifications**

| EAN code             | Axle          | Diameter (    |
|----------------------|---------------|---------------|
| <b>8020584447512</b> | <b>Front</b>  | <b>236</b> mm |
| Thickness (TH)       | Height (A)    | Number of     |
| <b>12,5</b> mm       | <b>41</b> mm  | <b>4</b>      |
| Brake disc type      | Centering (B) | Min. thickr   |
| <b>Solid</b>         | <b>60</b> mm  | <b>9,7</b> mm |
| Tightening torque    | 2             |               |

| Diameter Ø                      |
|---------------------------------|
| <b>236</b> mm                   |
| Number of holes (C)<br><b>4</b> |
| Min. thickness                  |