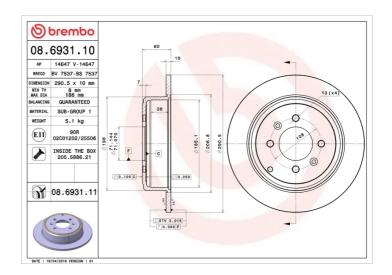

## **BRAKE DISC** 08.6931.10

## **Technical specifications**

| EAN code<br><b>8020584693117</b> | Axle<br><b>Rear</b>        | Diameter Ø  290 mm         |
|----------------------------------|----------------------------|----------------------------|
| Thickness (TH)  10 mm            | Height (A) 60 mm           | Number of holes (C)        |
| Brake disc type<br><b>Solid</b>  | Centering (B) <b>71</b> mm | Min. thickness <b>8</b> mm |

Tightening torque

**90** Nm