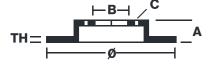

## **Technical specifications**

| EAN code<br><b>8020584693117</b> | Axle<br><b>Rear</b>        | Diameter Ø  290 mm         |
|----------------------------------|----------------------------|----------------------------|
| Thickness (TH)  10 mm            | Height (A) 60 mm           | Number of holes (C)        |
| Brake disc type<br><b>Solid</b>  | Centering (B) <b>71</b> mm | Min. thickness <b>8</b> mm |