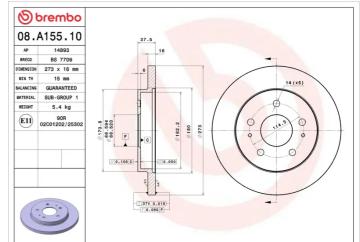

### **Technical specifications**

| EAN code             | Axle          | Diameter Ø          |
|----------------------|---------------|---------------------|
| <b>8020584016664</b> | Front         | <b>273</b> mm       |
| Thickness (TH)       | Height (A)    | Number of holes (C) |
| <b>16</b> mm         | <b>38</b> mm  | <b>5</b>            |
| Brake disc type      | Centering (B) | Min.thickness       |
| <b>Solid</b>         | <b>67</b> mm  | <b>15</b> mm        |