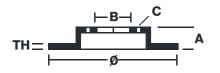

### **Technical specifications**

| EAN code             | Axle          | Diameter Ø          |
|----------------------|---------------|---------------------|
| <b>8020584016664</b> | Front         | <b>273</b> mm       |
| Thickness (TH)       | Height (A)    | Number of holes (C) |
| <b>16</b> mm         | <b>38</b> mm  | <b>5</b>            |
| Brake disc type      | Centering (B) | Min.thickness       |
| <b>Solid</b>         | <b>67</b> mm  | <b>15</b> mm        |