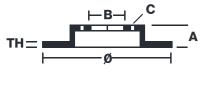

### **Technical specifications**

| EAN code        | Axle<br><b>Rear</b> | Diameter Ø<br><b>330</b> mm |
|-----------------|---------------------|-----------------------------|
| Thickness (TH)  | Height (A)          | Number of holes (C)         |
| <b>22</b> mm    | <b>42</b> mm        | <b>5</b>                    |
| Brake disc type | Centering (B)       | Min. thickness              |
| Ventilated      | <b>67</b> mm        | <b>20</b> mm                |