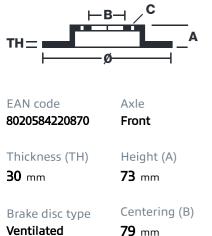

#### **Technical specifications**

| Diameter Ø<br><b>370</b> mm |
|-----------------------------|
| Number of holes (C)<br>5    |

Min. thickness **28,4** mm

COMPATIBLE VEHICLES