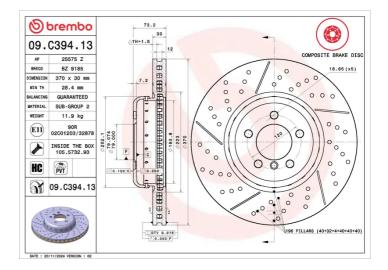

## BRAKE DISC PAINTED 09.C394.13

#### Composite brake disc 09.C394.13 belongs to Brembo Premium Line

The Composite brake disc is dedicated to the highestperformance BMW applications and is perfectly interchangeable with the original disc. It has an aluminium hat connected to the special cast iron braking surface by steel pins. This solution makes the disc lighter for improved handling of the car.

#### **Technical specifications**

| Diameter Ø<br><b>370</b> mm |
|-----------------------------|
| Number of holes (C)<br>5    |

Min. thickness **28,4** mm

COMPATIBLE VEHICLES