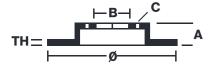

## **Technical specifications**

| EAN code        | Axle          | Diameter Ø          |
|-----------------|---------------|---------------------|
| -               | Rear          | <b>320</b> mm       |
|                 |               |                     |
| Thickness (TH)  | Height (A)    | Number of holes (C) |
| <b>22</b> mm    | <b>43</b> mm  | 5                   |
|                 |               |                     |
| Brake disc type | Centering (B) | Min. thickness      |
| Ventilated      | <b>70</b> mm  | <b>20</b> mm        |