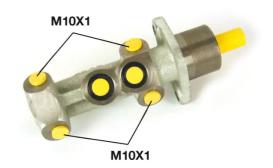

## **Technical specifications**

EAN code Diameter 8432509609033 Axle 20,64 mm

Threading Material 10 x 1 (4) Cast Iron

**COMPATIBLE VEHICLES** 