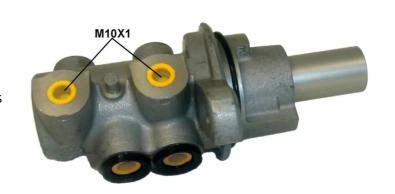

## **Technical specifications**

EAN code
8432509635636

Axle

Diameter
22,23 mm

Threading

Braking system

Material

10 x 1 (2) Bosch Aluminium