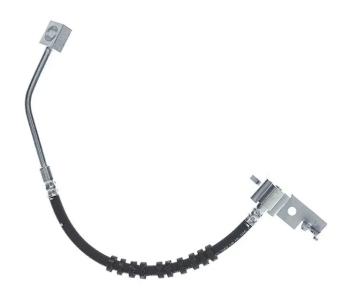

## BRAKE HOSE T 11 005

## **Technical specifications**

EAN code Axle Length
8432509648094 Front 450 mm

Threading 1 Threading 2

F3/8-24 10