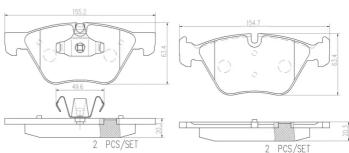

## **Technical specifications**

| EAN code               | Axle                   | Thickness                      |       |
|------------------------|------------------------|--------------------------------|-------|
| 8020584087916          | Front                  | <b>20</b> mm                   | 155.2 |
| Width<br><b>155</b> mm | Height<br><b>63</b> mm | Braking system<br><b>Teves</b> |       |
|                        |                        | Accessories                    |       |

Prepared for wear indicator

WVA number 23794,24096 Accessories With accessories With anti-squeal shim With piston clip