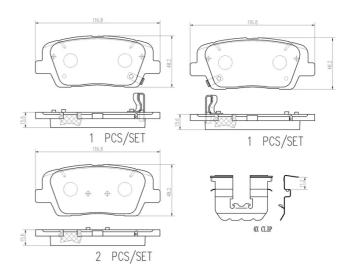

## **Technical specifications**

| Wear indicator  Acoustic         | WVA number<br>22196,22197,22195 | Accessories With anti-squeal shim |
|----------------------------------|---------------------------------|-----------------------------------|
| Width<br>117 mm                  | Height <b>48</b> mm             | Braking system<br><b>Mando</b>    |
| EAN code<br><b>8020584118658</b> | Axle<br><b>Rear</b>             | Thickness  16 mm                  |