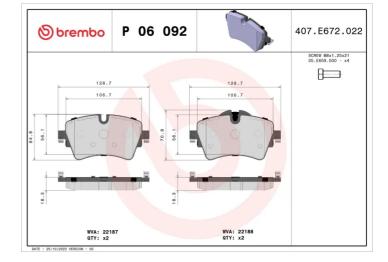

- OE-equivalent
- Brembo quality
- ECE-R90 certificate
- Safety
- Performance
- Comfort
- With accessories

| Technical specifications                         |                           |                                                                                            |
|--------------------------------------------------|---------------------------|--------------------------------------------------------------------------------------------|
| EAN code                                         | Axle                      | Thickness                                                                                  |
| <b>8020584080139</b>                             | Front                     | <b>18</b> mm                                                                               |
| Width                                            | Height                    | Braking system                                                                             |
| <b>129</b> mm                                    | <b>64</b> mm              | <b>Lucas</b>                                                                               |
| Wear indicator<br>Prepared for wear<br>indicator | WVA number<br>22187,22188 | Accessories<br>With accessories<br>With anti-squeal<br>shim<br>With brake caliper<br>bolts |