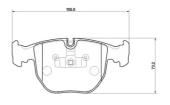

## **Technical specifications**

| EAN code      | Axle | Thickness    |
|---------------|------|--------------|
| 8020584125625 | Rear | <b>17</b> mm |

Width Height 155 mm 73 mm

Wear indicator WVA number
Without 24992,24993