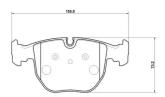

## **Technical specifications**

| EAN code      | Axle | Thickness    |
|---------------|------|--------------|
| 8020584125625 | Rear | <b>17</b> mm |

Width Height 155 mm 73 mm

Wear indicator WVA number
Without 24992,24993