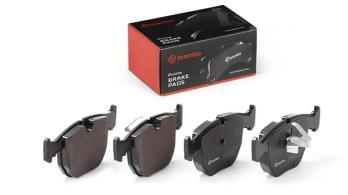

## **BRAKE PAD P 06 118**

## The P 06 118 brake pad is synonymous with reliability

The Brembo brake pad guarantees ultimate safety when braking thanks to the use of more than 100 different compounds, designed according to the type of vehicle and use. Stopping distances reduced to a minimum, maximum driving comfort and silent operation are the most important features of Brembo materials. Brembo brake pads are supplied together with an extensive range of accessories and assembly kits for professional-standard installation.

- ✓ OE-equivalent
- Brembo quality
- ✓ ECE-R90 certificate
- Safety
- Performance
- Comfort