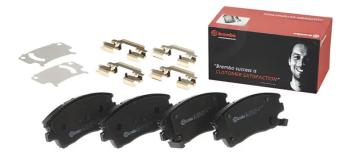

## BRAKE PAD P 30 096

The P 30 096 brake pad is synonymous with reliability

The Brembo brake pad guarantees ultimate safety when braking thanks to the use of more than 100 different compounds, designed according to the type of vehicle and use. Stopping distances reduced to a minimum, maximum driving comfort and silent operation are the most important features of Brembo materials. Brembo brake pads are supplied together with an extensive range of accessories and assembly kits for professionalstandard installation.

- OE-equivalent
- Brembo quality
- ECE-R90 certificate
- Safety
- Performance
- Comfort
- With accessories