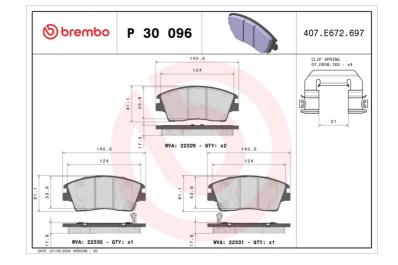

# Technical specificationsEAN codeAxleThickness8020584068465Front18 mm

| Width                             | Height                          | Braking system                                                                  |
|-----------------------------------|---------------------------------|---------------------------------------------------------------------------------|
| <b>141</b> mm                     | <b>61</b> mm                    | <b>Akebono</b>                                                                  |
| Wear indicator<br><b>Acoustic</b> | WVA number<br>22331,22329,22330 | Accessories<br>With piston clip<br>With anti-squeal<br>shim<br>With accessories |