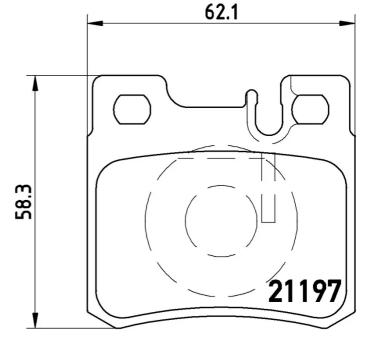

#### **Technical specifications**

| EAN code          | Axle                       | Thickness       |
|-------------------|----------------------------|-----------------|
| 8020584053812     | Rear                       | <b>15</b> mm    |
| Width             | Height                     | Braking system  |
| <b>62</b> mm      | <b>58</b> mm               | Teves           |
| Wear indicator    |                            | Accessories     |
| Prepared for wear | WVA number<br><b>21197</b> | With anti-squea |