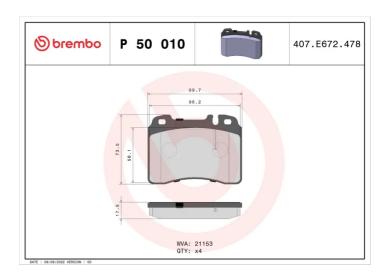

## **Technical specifications**

| EAN code<br><b>8020584053829</b>           | Axle<br>Front       | Thickness 18 mm                   |
|--------------------------------------------|---------------------|-----------------------------------|
| Width<br>100 mm                            | Height 73 mm        | Braking system <b>Teves</b>       |
| Wear indicator Prepared for wear indicator | WVA number<br>21153 | Accessories With anti-squeal shim |