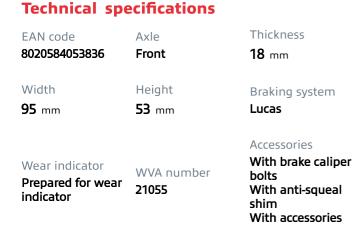

## BRAKE PAD P 50 011

The P 50 011 brake pad is synonymous with reliability

The Brembo brake pad guarantees ultimate safety when braking thanks to the use of more than 100 different compounds, designed according to the type of vehicle and use. Stopping distances reduced to a minimum, maximum driving comfort and silent operation are the most important features of Brembo materials. Brembo brake pads are supplied together with an extensive range of accessories and assembly kits for professionalstandard installation.

- OE-equivalent
- Brembo quality
- ECE-R90 certificate
- Safety
- Performance
- Comfort
- With accessories

COMPATIBLE VEHICLES

de de