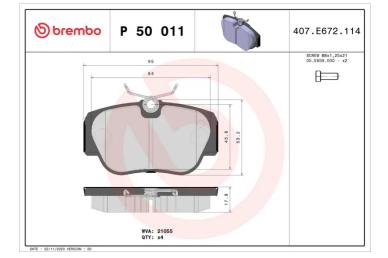

## BRAKE PAD P 50 011

The P 50 011 brake pad is synonymous with reliability

The Brembo brake pad guarantees ultimate safety when braking thanks to the use of more than 100 different compounds, designed according to the type of vehicle and use. Stopping distances reduced to a minimum, maximum driving comfort and silent operation are the most important features of Brembo materials. Brembo brake pads are supplied together with an extensive range of accessories and assembly kits for professionalstandard installation.

- OE-equivalent
- Brembo quality
- ECE-R90 certificate
- Safety
- Performance
- Comfort
- With accessories

COMPATIBLE VEHICLES

de de