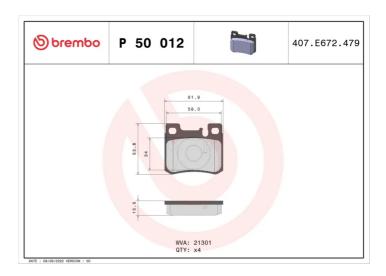

## **Technical specifications**

| EAN code<br><b>8020584053843</b>           | Axle<br><b>Rear</b> | Thickness  16 mm                  |
|--------------------------------------------|---------------------|-----------------------------------|
| Width <b>62</b> mm                         | Height 54 mm        | Braking system <b>Teves</b>       |
| Wear indicator Prepared for wear indicator | WVA number<br>21301 | Accessories With anti-squeal shim |