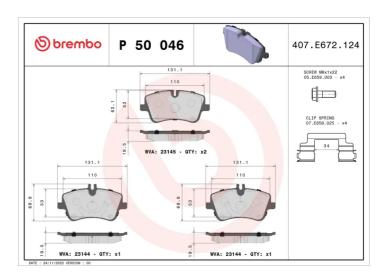

## **Technical specifications**

| EAN code      | Axle         | Thickness      |
|---------------|--------------|----------------|
| 8020584054185 | Front        | <b>20</b> mm   |
|               |              |                |
| Width         | Height       | Braking system |
| <b>131</b> mm | <b>62</b> mm | Lucas          |
|               |              |                |
|               |              |                |

Wear indicator

Prepared for wear indicator

WVA number **23145,23144** 

Accessories
With anti-squeal
shim
With accessories
With brake caliper
bolts

**COMPATIBLE VEHICLES** 