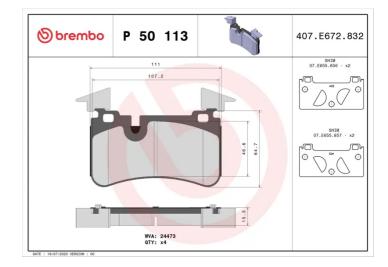

### **Technical specifications**

| EAN code                                         | Axle                       | Thickness                                          |
|--------------------------------------------------|----------------------------|----------------------------------------------------|
| <b>8020584109847</b>                             | <b>Rear</b>                | <b>15</b> mm                                       |
| Width                                            | Height                     | Braking syst                                       |
| <b>110</b> mm                                    | <b>76</b> mm               | <b>Brembo</b>                                      |
| Wear indicator<br>Prepared for wear<br>indicator | WVA number<br><b>24473</b> | Accessories<br>With<br>counterweig<br>With anti-sc |

| Thickness      |
|----------------|
| <b>15</b> mm   |
|                |
|                |
| Braking system |
| Brembo         |
|                |
|                |

reights With anti-squeal shim