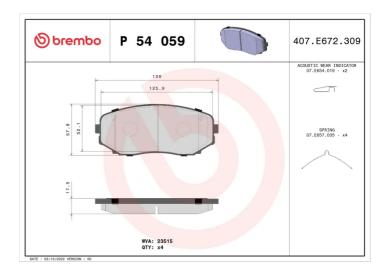

## **BRAKE PAD P 54 059**

## **Technical specifications**

| EAN code<br><b>8020584087534</b> | Axle<br>Front           | Thickness  17 mm                                   |
|----------------------------------|-------------------------|----------------------------------------------------|
| Width 139 mm                     | Height<br><b>60</b> mm  | Braking system <b>Advics</b>                       |
| Wear indicator Acoustic          | WVA number <b>23515</b> | Accessories With accessories With anti-squeal shim |