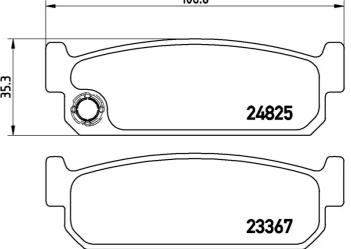

#### **Technical specifications** 108.6 Thickness EAN code Axle 8020584090688 15 mm Rear Width Height 35.3 Braking system 109 mm 35 mm Akebono Wear indicator Accessories WVA number Prepared for wear With anti-squeal 24825,23367 indicator shim