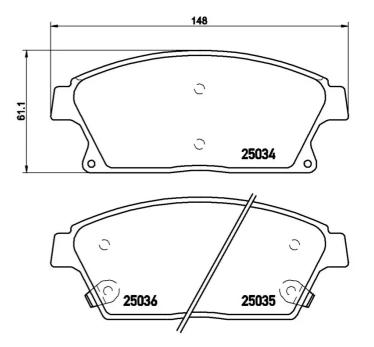

## **Technical specifications**

Axle

**Front** 

| Wear indicator Acoustic | WVA number<br><b>25034,25035,25036</b> | Accessories With accessories With anti-squeal shim |
|-------------------------|----------------------------------------|----------------------------------------------------|
| Width                   | Height                                 | Braking system                                     |
| <b>148</b> mm           | <b>61</b> mm                           | <b>Bosch</b>                                       |