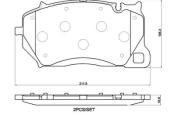

## **Technical specifications**

**Thickness** EAN code Axle 8020584129418 Front **17** mm

Width Height 212 mm 106 mm

Accessories Wear indicator With anti-squeal Without

shim

**COMPATIBLE VEHICLES** 