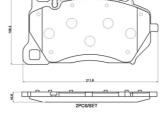

## **Technical specifications**

**Thickness** EAN code Axle 8020584129418 Front **17** mm

Width Height 212 mm 106 mm

Accessories Wear indicator With anti-squeal Without

shim

**COMPATIBLE VEHICLES** 