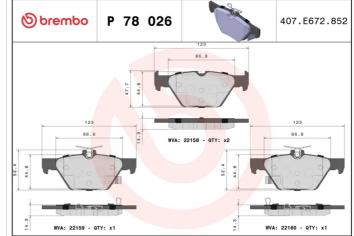

### **Technical specifications**

| EAN code             | Axle              | Thickness        |
|----------------------|-------------------|------------------|
| <b>8020584086971</b> | <b>Rear</b>       | <b>15</b> mm     |
| Width                | Height            | Braking system   |
| <b>123</b> mm        | <b>48</b> mm      | <b>Akebono</b>   |
| Wear indicator       | WVA number        | Accessories      |
| <b>Acoustic</b>      | 22160,22158,22159 | With anti-squeal |

With anti-squeal shim