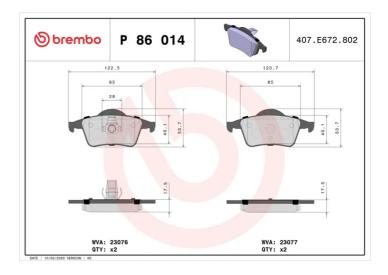

## **Technical specifications**

| EAN code<br><b>8020584059029</b> | Axle<br><b>Rear</b>              | Thickness <b>18</b> mm                                              |
|----------------------------------|----------------------------------|---------------------------------------------------------------------|
| Width <b>122</b> mm              | Height <b>54</b> mm              | Braking system <b>Teves</b>                                         |
| Wear indicator<br><b>Without</b> | WVA number<br><b>23076,23077</b> | Accessories With piston clip With accessories With anti-squeal shim |