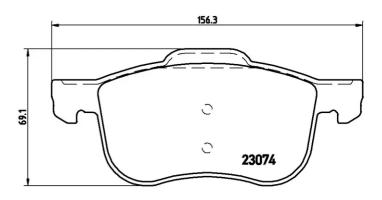

## **Technical specifications**

| EAN code<br><b>8020584062623</b> | Axle<br>Front                    | Thickness 19 mm                                                     |
|----------------------------------|----------------------------------|---------------------------------------------------------------------|
| Width<br>156 mm                  | Height<br><b>69</b> mm           | Braking system<br><b>Teves</b>                                      |
| Wear indicator Without           | WVA number<br><b>23074,23249</b> | Accessories With piston clip With accessories With anti-squeal shim |