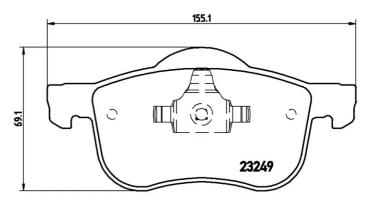

## **Technical specifications**

| EAN code<br><b>8020584062623</b> | Axle<br>Front                    | Thickness 19 mm                                                     |
|----------------------------------|----------------------------------|---------------------------------------------------------------------|
| Width<br>156 mm                  | Height<br><b>69</b> mm           | Braking system<br><b>Teves</b>                                      |
| Wear indicator Without           | WVA number<br><b>23074,23249</b> | Accessories With piston clip With accessories With anti-squeal shim |